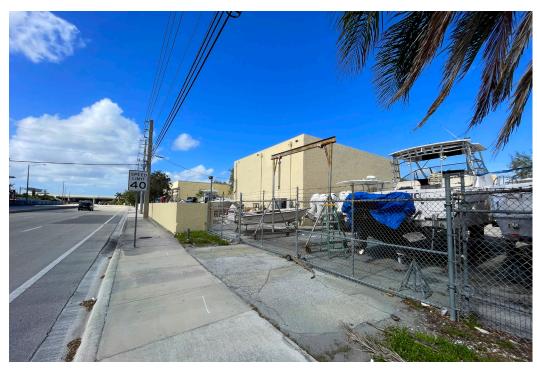

## FOR SALE

Commercial Property with Retail Exposure - Mixed-Used!

This amazing commercial property seamlessly blends functionality with high visibility. This versatile property, located in Pompano Beach, FL, boasts a unique combination of features that make it an ideal investment for various industries. Zoned as B3, although it has grand fathered in as a boating sales and repair shop this property can be used for a host of other permitted use such as but not limited to retail, dwelling mixed-use, child day care, medical facility, animal grooming, bar & nightclub, gallery, self-storage, etc.

## **PROPERTY HIGHLIGHTS:**

RBS: ±4,000 SF

Land Size: 8,000 SF

Year Built: 1986

• Current Use: Boat Repair & Sales

• Two-Story Building

CCTV System

Fenced Outdoor Storage

Retail Frontage - Great Exposure

Owner Financing Available

Business Assets Sale Available

Additional Lot available

• Zoning: B3

Ceiling Height: 26'

Standard Roll-up Door

Three-Phase Electic