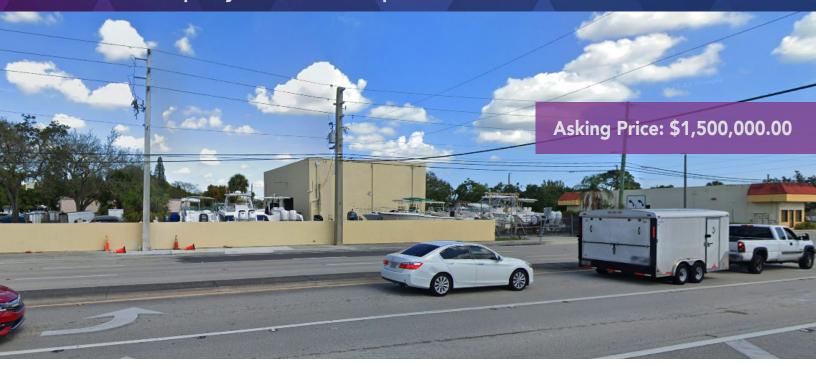

## FOR SALE

Commercial Property with Retail Exposure - Mixed-Used!

This amazing commercial property seamlessly blends functionality with high visibility. This versatile property, located in Pompano Beach, FL, boasts a unique combination of features that make it an ideal investment for various industries. Zoned as B3, although it has grand fathered in as a boating sales and repair shop this property can be used for a host of other permitted use such as but not limited to retail, dwelling mixed-use, child day care, medical facility, animal grooming, bar & nightclub, gallery, self-storage, etc.

## **PROPERTY HIGHLIGHTS:**

RBS: ±4,000 SF

Land Size: 8,000 SF

Year Built: 1986

• Current Use: Boat Repair & Sales

• Two-Story Building

CCTV System

Fenced Outdoor Storage

Retail Frontage - Great Exposure

Owner Financing Available

Business Assets Sale Available

Additional Lot available

• Zoning: B3

Ceiling Height: 26'

Standard Roll-up Door

Three-Phase Electic