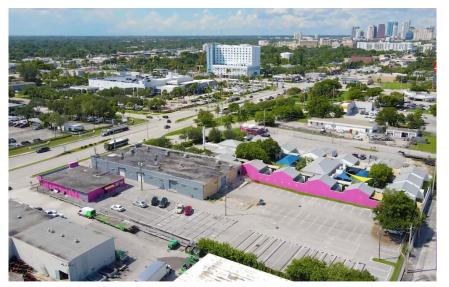

#### Address: 2608-2610 S. US1, Hollywood FL 33316

This property consist of 2 freestanding buildings, the North side building was used as a retail, showroom and warehouse. The South side building is currently being used as a retail for an adult store and entertainment. Situated in the prime location, just minutes away from the Fort Lauderdale International Airport and Port Everglades. This property provides unmatched exposure and visibility, you get the best of both worlds; it is where the City of Fort Lauderdale meets with the City of Hollywood.

#### **PROPERTY HIGHLIGHTS:**

- Approved for 120' high-rise building
- 3 Phase Electric
- 2 Loading DockHighs
- 2 Grade-level Docks
- CCTV Security System
- 14,800 SF Freestanding Flex Warehouse
- 5,500 SF Freestanding Retail Building
- IM-3 Zoning
- Land Size: 1.36 acres
- Fenced Outdoor Storage
- Redevelopment Opportunity