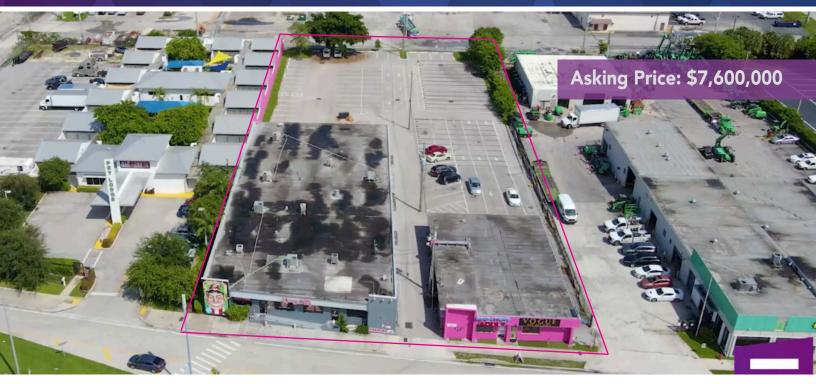

# FOR SALE

Prime Location Property! Showroom, Retail, Warehouse and more...

#### Address: 2608-2610 S. US1, Hollywood FL 33316

This property consist of 2 freestanding buildings, the North side building was used as a retail, showroom and warehouse. The South side building is currently being used as a retail for an adult store and entertainment. Situated in the prime location, just minutes away from the Fort Lauderdale International Airport and Port Everglades. This property provides unmatched exposure and visibility, you get the best of both worlds; it is where the City of Fort Lauderdale meets with the City of Hollywood.

#### **PROPERTY HIGHLIGHTS:**

- Approved for 120' high-rise building
- 3 Phase Electric
- 2 Loading DockHighs
- 2 Grade-level Docks
- CCTV Security System
- 14,800 SF Freestanding Flex Warehouse
- 5,500 SF Freestanding Retail Building
- IM-3 Zoning
- Land Size: 1.36 acres
- Fenced Outdoor Storage
- Redevelopment Opportunity