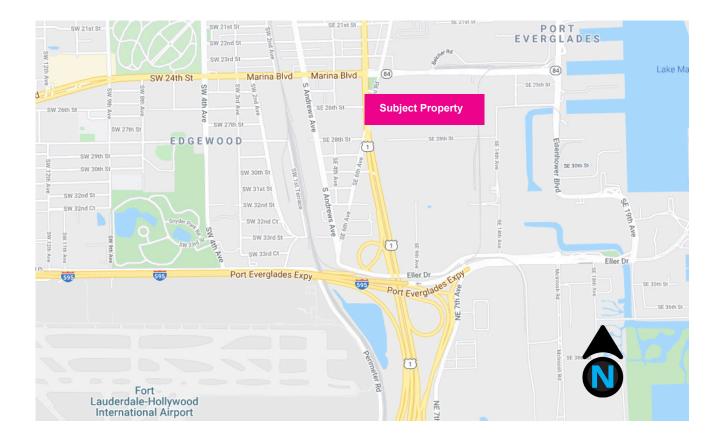

#### Address: 2608-2610 S. US1, Hollywood FL 33316

This property consist of 2 freestanding buildings, the North side building was used as a retail, showroom and warehouse. The South side building is currently being used as a retail for an adult store and entertainment. Situated in the prime location, just minutes away from the Fort Lauderdale International Airport and Port Everglades. This property provides unmatched exposure and visibility, you get the best of both worlds; it is where the City of Fort Lauderdale meets with the City of Hollywood.