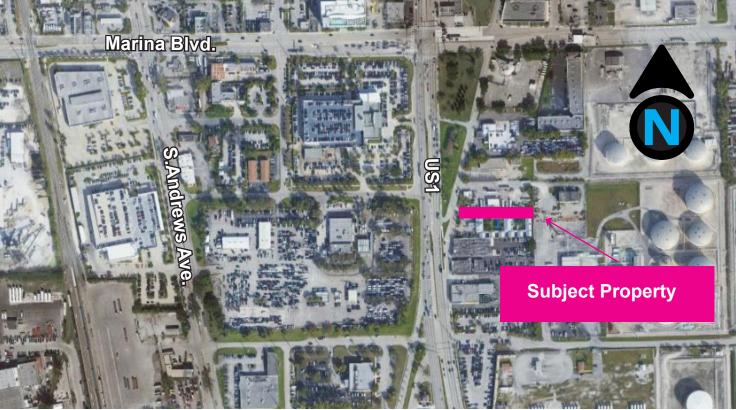

## Address: 2600 Miami Rd. Fort Lauderdale FL 33316

This hard-to-find property sits in prime location where Fort Lauderdale meets Hollywood. This property is just few minutes away from and in between the Fort Lauderdale International Airport and the Port Everglades. For many years the property was used as a Park & Fly business and it is currently being rented by a repo-company. It includes a  $\pm 1,000$ SF of freestanding office building within a .77 acre gated outdoor storage.