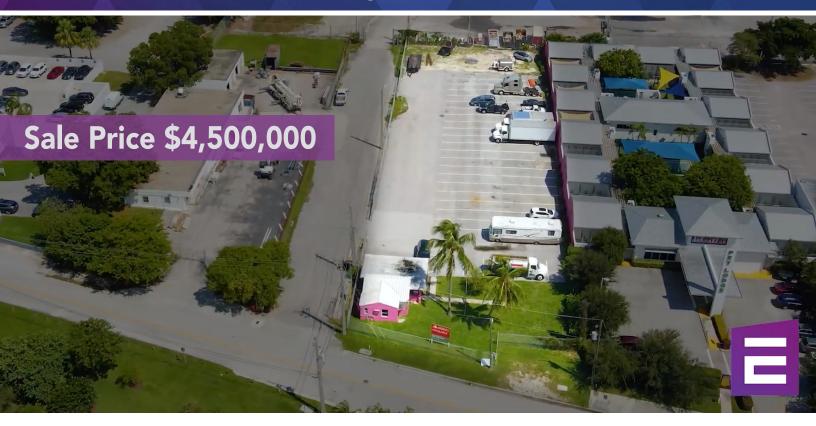

## FOR SALE

.77 AC of Gated Outdoor Storage in Prime Location

## Address: 2600 Miami Rd. Fort Lauderdale FL 33316

This hard-to-find property sits in prime location where Fort Lauderdale meets Hollywood. This property is just few minutes away from and in between the Fort Lauderdale International Airport and the Port Everglades. For many years the property was used as a Park & Fly business and it is currently being rented by a repo-company. It includes a  $\pm 1,000$ SF of freestanding office building within a .77 acre gated outdoor storage.