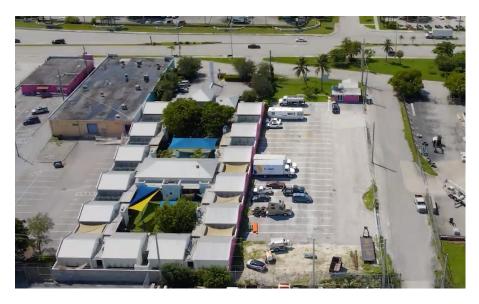

## Address: 2600 Miami Rd. Fort Lauderdale FL 33316

This hard-to-find property sits in prime location where Fort Lauderdale meets Hollywood. This property is just few minutes away from and in between the Fort Lauderdale International Airport and the Port Everglades. For many years the property was used as a Park & Fly business and it is currently being rented by a repo-company. It includes a  $\pm 1,000$ SF of freestanding office building within a .77 acre gated outdoor storage.

## **PROPERTY HIGHLIGHTS:**

- I-M3 Zoning
- Outdoor Storage
- Corner Property
- Prime Location
- Great Exposure
- Pre-approved for a high-rise bldg
- Freestanding Office Building
- Fenced Outdoor Storage
- Land Size: 33,484 SF