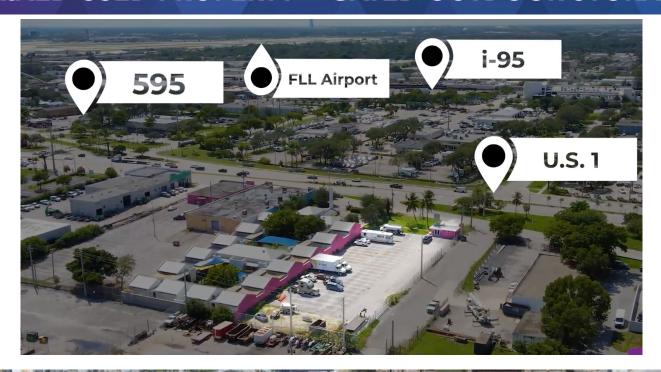

## Address: 2600 Miami Rd. Fort Lauderdale FL 33316

This hard-to-find property sits in prime location where Fort Lauderdale meets Hollywood. This property is just few minutes away from and in between the Fort Lauderdale International Airport and the Port Everglades. For many years the property was used as a Park & Fly business and it is currently being rented by a repo-company. It includes a  $\pm 1,000$ SF of freestanding office building within a .77 acre gated outdoor storage.