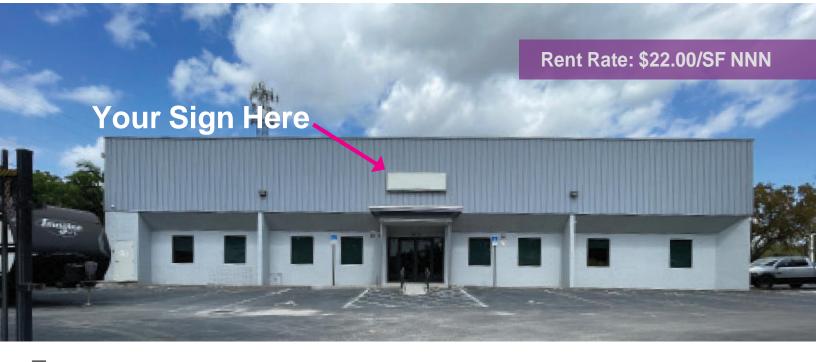

# **FOR LEASE** ± 2,800 SF FLEX WAREHOUSE + SHOWROOM with 100% A/C

This flex warehouse is now available to lease. It was used by Tesla's exclusive vendor until they got bought out, the space was custom built, modernized from top to bottom. The floor is laminated with thick epoxy coating and along with modern design look it provides functional wide open floor plan for showroom, training area or bullpen open office space. Basic furniture may be included. There's also room for growth, above this space is a mezzanine with a custom-built executive office and additional storage. Located in the industrial park close SW 10th St and Powerline Rd.

#### **PROPERTY HIGHLIGHTS:**

- Total Size: 2,800 SF
- 3 Phase Electric
- Open Floor Plan
- Showroom Area/Office
- Zoning: I-INDUSTRIAL
- Lots of Parking Spaces
- Gated Parking
- 24/7 Secured Access
- Grade Level Loading Dock
- Break Room
- Water Included
- Bldg. Signage Available
- Move-in Ready!

#### FLEX WAREHOUSE + SHOWROOM + 100% A/C

Address: 3413 SW 14<sup>ST.</sup> Deerfield Beach FL 33442