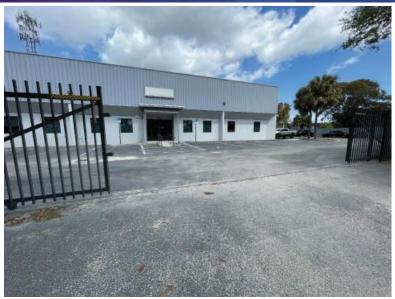

# **FOR LEASE** ± 2,800 SF FLEX WAREHOUSE + SHOWROOM with 100% A/C

This flex warehouse is now available to lease. It was used by Tesla's exclusive vendor until they got bought out, the space was custom built, modernized from top to bottom. The floor is laminated with thick epoxy coating and along with modern design look it provides functional wide open floor plan for showroom, training area or bullpen open office space. Basic furniture may be included. There's also room for growth, above this space is a mezzanine with a custom-built executive office and additional storage. Located in the industrial park close SW 10th St and Powerline Rd.

#### FLEX WAREHOUSE + SHOWROOM + 100% A/C

Address: 3413 SW 14<sup>ST.</sup> Deerfield Beach FL 33442