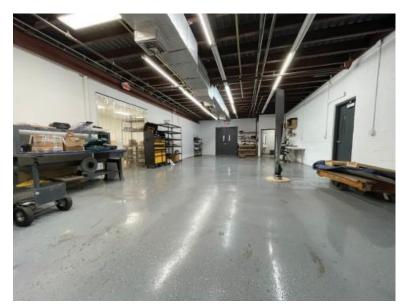

# **FOR LEASE** ± 2,800 SF FLEX WAREHOUSE + SHOWROOM with 100% A/C

This flex warehouse is now available to lease. It was used by Tesla's exclusive vendor until they got bought out, the space was custom built, modernized from top to bottom. The floor is laminated with thick epoxy coating and along with modern design look it provides functional wide open floor plan for showroom, training area or bullpen open office space. Basic furniture may be included. There's also room for growth, above this space is a mezzanine with a custom-built executive office and additional storage. Located in the industrial park close SW 10th St and Powerline Rd.

#### **PROPERTY HIGHLIGHTS:**

- Total Size: 2,800 SF
- 3 Phase Electric
- Open Floor Plan
- Showroom Area/Office
- Zoning: I-INDUSTRIAL
- Lots of Parking Spaces
- Gated Parking
- 24/7 Secured Access
- Grade Level Loading Dock
- Break Room
- Water Included
- Bldg. Signage Available
- Move-in Ready!

## **SHOWROOM / BULLPEN AREA**

1500 E Atlantic Blvd. Suite B, Pompano Beach FL 33060

**LOKATION®** REAL ESTATE A Licensed Brokerage Company

support@entisso.com

954.281.8100

## WAREHOUSE WITH 100% A/C

support@entisso.com 954.281.8100