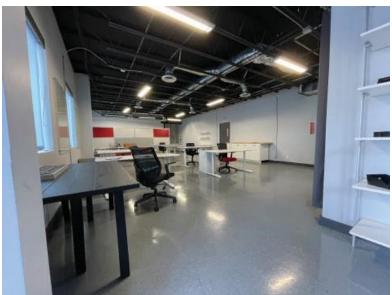

## **SHOWROOM / BULLPEN AREA**

1500 E Atlantic Blvd. Suite B, Pompano Beach FL 33060

**LOKATION®** REAL ESTATE A Licensed Brokerage Company

support@entisso.com

954.281.8100

# **FOR LEASE** ± 2,800 SF FLEX WAREHOUSE + SHOWROOM with 100% A/C

This flex warehouse is now available to lease. It was used by Tesla's exclusive vendor until they got bought out, the space was custom built, modernized from top to bottom. The floor is laminated with thick epoxy coating and along with modern design look it provides functional wide open floor plan for showroom, training area or bullpen open office space. Basic furniture may be included. There's also room for growth, above this space is a mezzanine with a custom-built executive office and additional storage. Located in the industrial park close SW 10th St and Powerline Rd.

#### **PROPERTY HIGHLIGHTS:**

- Total Size: 2,800 SF
- 3 Phase Electric
- Open Floor Plan
- Showroom Area/Office
- Zoning: I-INDUSTRIAL
- Lots of Parking Spaces
- Gated Parking
- 24/7 Secured Access
- Grade Level Loading Dock
- Break Room
- Water Included
- Bldg. Signage Available
- Move-in Ready!