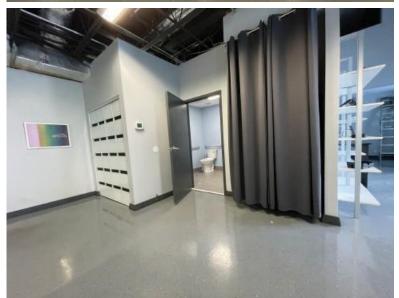

# **FOR LEASE** ± 2,800 SF FLEX WAREHOUSE + SHOWROOM with 100% A/C

This flex warehouse is now available to lease. It was used by Tesla's exclusive vendor until they got bought out, the space was custom built, modernized from top to bottom. The floor is laminated with thick epoxy coating and along with modern design look it provides functional wide open floor plan for showroom, training area or bullpen open office space. Basic furniture may be included. There's also room for growth, above this space is a mezzanine with a custom-built executive office and additional storage. Located in the industrial park close SW 10th St and Powerline Rd.

#### **PROPERTY HIGHLIGHTS:**

- Total Size: 2,800 SF
- 3 Phase Electric
- Open Floor Plan
- Showroom Area/Office
- Zoning: I-INDUSTRIAL
- Lots of Parking Spaces
- Gated Parking
- 24/7 Secured Access
- Grade Level Loading Dock
- Break Room
- Water Included
- Bldg. Signage Available
- Move-in Ready!