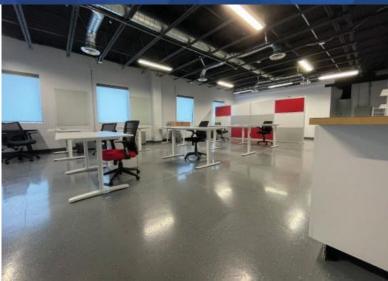

# **FOR LEASE** ± 2,800 SF FLEX WAREHOUSE + SHOWROOM with 100% A/C

This flex warehouse is now available to lease. It was used by Tesla's exclusive vendor until they got bought out, the space was custom built, modernized from top to bottom. The floor is laminated with thick epoxy coating and along with modern design look it provides functional wide open floor plan for showroom, training area or bullpen open office space. Basic furniture may be included. There's also room for growth, above this space is a mezzanine with a custom-built executive office and additional storage. Located in the industrial park close SW 10th St and Powerline Rd.

#### **PROPERTY HIGHLIGHTS:**

- Total Size: 2,800 SF
- 3 Phase Electric
- Open Floor Plan
- Showroom Area/Office
- Zoning: I-INDUSTRIAL
- Lots of Parking Spaces
- Gated Parking
- 24/7 Secured Access
- Grade Level Loading Dock
- Break Room
- Water Included
- Bldg. Signage Available
- Move-in Ready!

## **SHOWROOM / BULLPEN AREA**

1500 E Atlantic Blvd. Suite B, Pompano Beach FL 33060

**LOKATION®** REAL ESTATE A Licensed Brokerage Company

support@entisso.com

954.281.8100