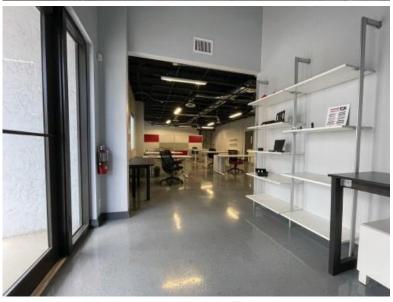

## **SHOWROOM / BULLPEN AREA**

1500 E Atlantic Blvd. Suite B, Pompano Beach FL 33060

**LOKATION®** REAL ESTATE A Licensed Brokerage Company

support@entisso.com

954.281.8100

# **FOR LEASE** ± 2,800 SF FLEX WAREHOUSE + SHOWROOM with 100% A/C

This flex warehouse is now available to lease. It was used by Tesla's exclusive vendor until they got bought out, the space was custom built, modernized from top to bottom. The floor is laminated with thick epoxy coating and along with modern design look it provides functional wide open floor plan for showroom, training area or bullpen open office space. Basic furniture may be included. There's also room for growth, above this space is a mezzanine with a custom-built executive office and additional storage. Located in the industrial park close SW 10th St and Powerline Rd.

#### **PROPERTY HIGHLIGHTS:**

- Total Size: 2,800 SF
- 3 Phase Electric
- Open Floor Plan
- Showroom Area/Office
- Zoning: I-INDUSTRIAL
- Lots of Parking Spaces
- Gated Parking
- 24/7 Secured Access
- Grade Level Loading Dock
- Break Room
- Water Included
- Bldg. Signage Available
- Move-in Ready!