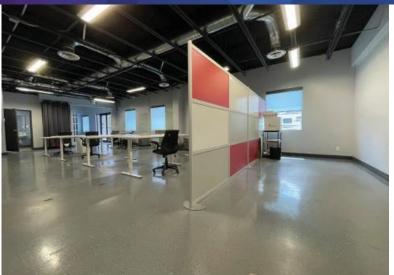

# **FOR LEASE** ± 2,800 SF FLEX WAREHOUSE + SHOWROOM with 100% A/C

This flex warehouse is now available to lease. It was used by Tesla's exclusive vendor until they got bought out, the space was custom built, modernized from top to bottom. The floor is laminated with thick epoxy coating and along with modern design look it provides functional wide open floor plan for showroom, training area or bullpen open office space. Basic furniture may be included. There's also room for growth, above this space is a mezzanine with a custom-built executive office and additional storage. Located in the industrial park close SW 10th St and Powerline Rd.

#### **PROPERTY HIGHLIGHTS:**

- Total Size: 2,800 SF
- 3 Phase Electric
- Open Floor Plan
- Showroom Area/Office
- Zoning: I-INDUSTRIAL
- Lots of Parking Spaces
- Gated Parking
- 24/7 Secured Access
- Grade Level Loading Dock
- Break Room
- Water Included
- Bldg. Signage Available
- Move-in Ready!

## **SHOWROOM / BULLPEN AREA**

1500 E Atlantic Blvd. Suite B, Pompano Beach FL 33060

**LOKATION®** REAL ESTATE A Licensed Brokerage Company

support@entisso.com

954.281.8100