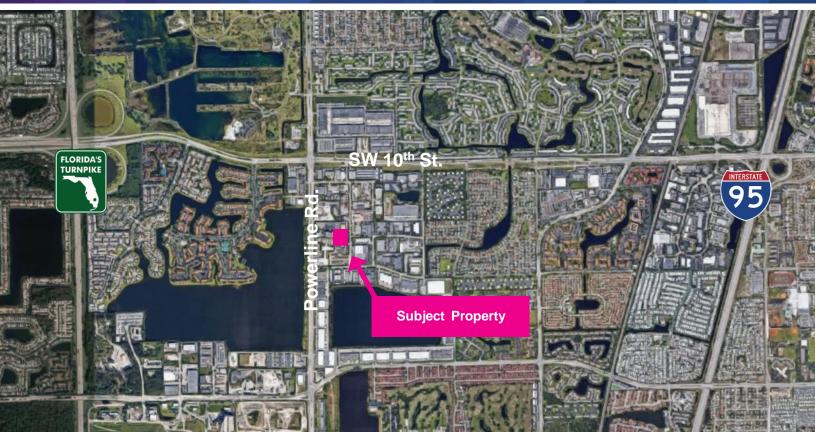

# **FOR LEASE** ± 2,800 SF FLEX WAREHOUSE + SHOWROOM with 100% A/C

This flex warehouse is now available to lease. It was used by Tesla's exclusive vendor until they got bought out, the space was custom built, modernized from top to bottom. The floor is laminated with thick epoxy coating and along with modern design look it provides functional wide open floor plan for showroom, training area or bullpen open office space. Basic furniture may be included. There's also room for growth, above this space is a mezzanine with a custom-built executive office and additional storage. Located in the industrial park close SW 10th St and Powerline Rd.

#### FLEX WAREHOUSE + SHOWROOM + 100% A/C

Address: 3413 SW 14<sup>ST.</sup> Deerfield Beach FL 33442