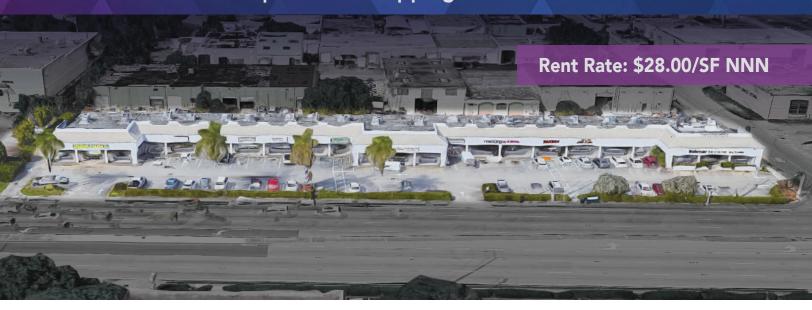

## FOR LEASE

650SF - 1300SF Retail Space in a Shopping Plaza on Prime Location

## Address: 129-135 E. Oakland Park Blvd. Ft. Lauderdale FL 33306

This neighborhood shopping plaza sits on the main road of East Oakland Park Boulevard just East of Andrews Avenue, and access to I-95 is so easy. With the new management in place this plaza is undergoing several improvements to make the entire place more attractive to consumers. This amazing location provides unlimited high traffic exposure to business owners that are renting there, that in itself is 24/7 advertising that's free of charge.

There are only a few retail spaces that are available, and we have 2 contiguous units that amounts to 1,300SF space, call today this incredible opportunity won't knock twice.