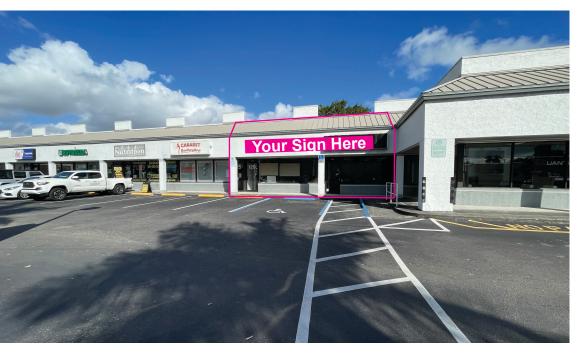

There are only a few retail spaces that are available, and we have 2 contiguous units that amounts to 1,300SF space, call today this incredible opportunity won't knock twice.

## **PROPERTY HIGHLIGHTS:**

- GLA: 1,300 SF Combined
- Newly Remodeled
- T.I. Allowance Available
- Build to Suit
- Lots of Parking Spaces
- Great Exposure
- 24/7 Secured Access
- Bus Route / Bus Stop
- Negotiable Terms
- Flexible Zoning
- New Management
- Prime Location
- Building Signage