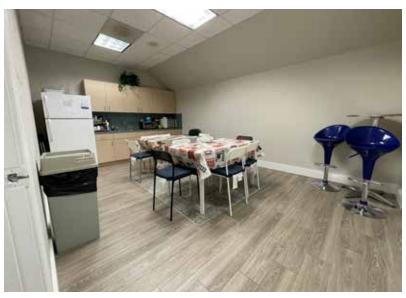

#### PROPERTY HIGHLIGHTS:

- Total Size: 7,480 SF
- X-Ray/MRI Rooms
- Lots of Parking Spaces
- **Great Exposure**
- 24/7 Secured Access
- Bus Route / Bus Stop
- Negotiable Terms
- Break Room
- Water Included
- Prime Location
- **Building Signage**
- \*Business Assets Available