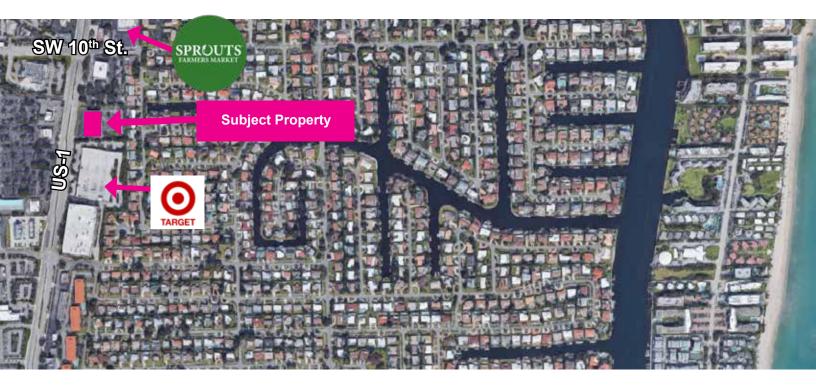

#### MEDICAL BUILDING WITH RETAIL EXPOSURE

Address: 1100 S Federal Hwy. Suite 100 Deerfield Beach FL 33441