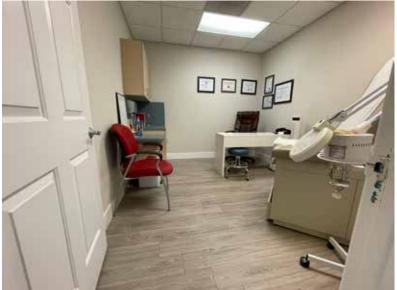

# FOR LEASE

± 3,500 - 7,480 SF SF Medical Facility

This is space was originally designed and custom-built by Holy Cross Hospital and they used it as their satellite clinic. It has multiple dedicated ADA Compliant restrooms, 2 nurses' stations, exam rooms and each room has its own sink inclusding lead plated rooms for X-Ray and MRI machines. The space is in pristine condition well maintained by the current Tenant. This offering is for a Sub-Lease of the space either partially or the entirety; the current Tenant is very flexible everything is negotiable. Ideal for Urgent Care, Dental Clinic, Costmetic Surgeons, etc.

#### PROPERTY HIGHLIGHTS:

- Total Size: 7,480 SF
- X-Ray/MRI Rooms
- Lots of Parking Spaces
- **Great Exposure**
- 24/7 Secured Access
- Bus Route / Bus Stop
- Negotiable Terms
- Break Room
- Water Included
- Prime Location
- **Building Signage**
- \*Business Assets Available

## **TURNKEY MEDICAL FACILITY**