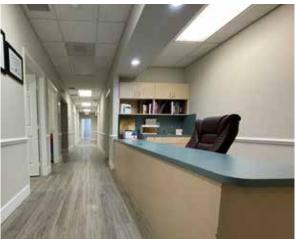

# FOR LEASE

± 3,500 - 7,480 SF SF Medical Facility

This is space was originally designed and custom-built by Holy Cross Hospital and they used it as their satellite clinic. It has multiple dedicated ADA Compliant restrooms, 2 nurses' stations, exam rooms and each room has its own sink inclusding lead plated rooms for X-Ray and MRI machines. The space is in pristine condition well maintained by the current Tenant. This offering is for a Sub-Lease of the space either partially or the entirety; the current Tenant is very flexible everything is negotiable. Ideal for Urgent Care, Dental Clinic, Costmetic Surgeons, etc.

#### PROPERTY HIGHLIGHTS:

- Total Size: 7,480 SF
- X-Ray/MRI Rooms
- Lots of Parking Spaces
- **Great Exposure**
- 24/7 Secured Access
- Bus Route / Bus Stop
- Negotiable Terms
- Break Room
- Water Included
- Prime Location
- **Building Signage**
- \*Business Assets Available