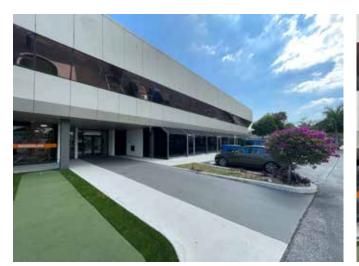

# FOR LEASE

± 3,500 - 7,480 SF SF Medical Facility

This is space was originally designed and custom-built by Holy Cross Hospital and they used it as their satellite clinic. It has multiple dedicated ADA Compliant restrooms, 2 nurses' stations, exam rooms and each room has its own sink inclusding lead plated rooms for X-Ray and MRI machines. The space is in pristine condition well maintained by the current Tenant. This offering is for a Sub-Lease of the space either partially or the entirety; the current Tenant is very flexible everything is negotiable. Ideal for Urgent Care, Dental Clinic, Costmetic Surgeons, etc.

### MEDICAL BUILDING WITH RETAIL EXPOSURE

LOKATION®

REAL ESTATE

A Licensed Brokerage Company

#### MEDICAL BUILDING WITH RETAIL EXPOSURE

Address: 1100 S Federal Hwy. Suite 100 Deerfield Beach FL 33441