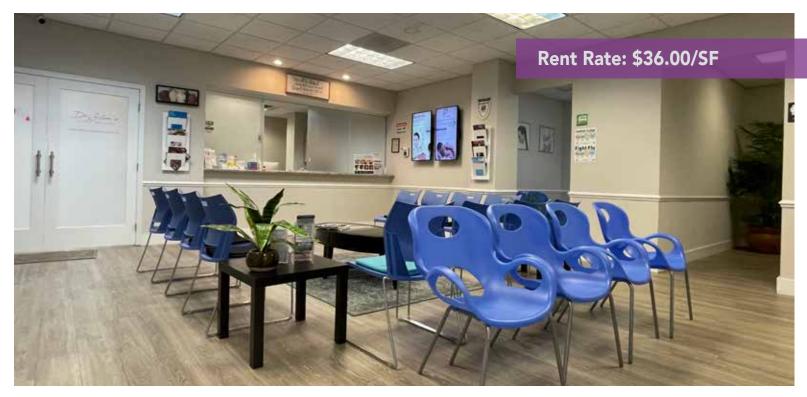

# FOR LEASE

± 3,500 - 7,480 SF SF Medical Facility

This is space was originally designed and custom-built by Holy Cross Hospital and they used it as their satellite clinic. It has multiple dedicated ADA Compliant restrooms, 2 nurses' stations, exam rooms and each room has its own sink inclusding lead plated rooms for X-Ray and MRI machines. The space is in pristine condition well maintained by the current Tenant. This offering is for a Sub-Lease of the space either partially or the entirety; the current Tenant is very flexible everything is negotiable. Ideal for Urgent Care, Dental Clinic, Costmetic Surgeons, etc.

#### PROPERTY HIGHLIGHTS:

- Total Size: 7,480 SF
- X-Ray/MRI Rooms
- Lots of Parking Spaces
- **Great Exposure**
- 24/7 Secured Access
- Bus Route / Bus Stop
- Negotiable Terms
- Break Room
- Water Included
- Prime Location
- **Building Signage**
- \*Business Assets Available