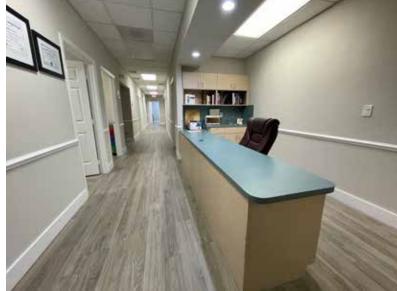

# FOR LEASE

± 3,500 - 7,480 SF SF Medical Facility

This is space was originally designed and custom-built by Holy Cross Hospital and they used it as their satellite clinic. It has multiple dedicated ADA Compliant restrooms, 2 nurses' stations, exam rooms and each room has its own sink inclusding lead plated rooms for X-Ray and MRI machines. The space is in pristine condition well maintained by the current Tenant. This offering is for a Sub-Lease of the space either partially or the entirety; the current Tenant is very flexible everything is negotiable. Ideal for Urgent Care, Dental Clinic, Costmetic Surgeons, etc.

#### PROPERTY HIGHLIGHTS:

- Total Size: 7,480 SF
- X-Ray/MRI Rooms
- Lots of Parking Spaces
- **Great Exposure**
- 24/7 Secured Access
- Bus Route / Bus Stop
- Negotiable Terms
- Break Room
- Water Included
- Prime Location
- **Building Signage**
- \*Business Assets Available

## **TURNKEY MEDICAL FACILITY**