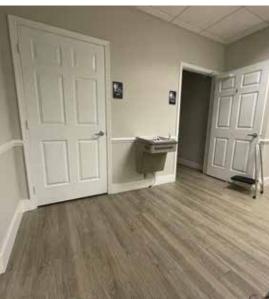

# FOR LEASE

± 3,500 - 7,480 SF SF Medical Facility

This is space was originally designed and custom-built by Holy Cross Hospital and they used it as their satellite clinic. It has multiple dedicated ADA Compliant restrooms, 2 nurses' stations, exam rooms and each room has its own sink inclusding lead plated rooms for X-Ray and MRI machines. The space is in pristine condition well maintained by the current Tenant. This offering is for a Sub-Lease of the space either partially or the entirety; the current Tenant is very flexible everything is negotiable. Ideal for Urgent Care, Dental Clinic, Costmetic Surgeons, etc.

#### PROPERTY HIGHLIGHTS:

- Total Size: 7,480 SF
- X-Ray/MRI Rooms
- Lots of Parking Spaces
- **Great Exposure**
- 24/7 Secured Access
- Bus Route / Bus Stop
- Negotiable Terms
- Break Room
- Water Included
- Prime Location
- **Building Signage**
- \*Business Assets Available