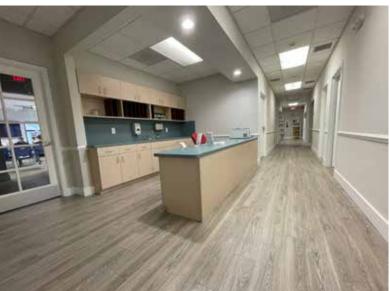

# FOR LEASE

± 3,500 - 7,480 SF SF Medical Facility

This is space was originally designed and custom-built by Holy Cross Hospital and they used it as their satellite clinic. It has multiple dedicated ADA Compliant restrooms, 2 nurses' stations, exam rooms and each room has its own sink inclusding lead plated rooms for X-Ray and MRI machines. The space is in pristine condition well maintained by the current Tenant. This offering is for a Sub-Lease of the space either partially or the entirety; the current Tenant is very flexible everything is negotiable. Ideal for Urgent Care, Dental Clinic, Costmetic Surgeons, etc.

#### PROPERTY HIGHLIGHTS:

- Total Size: 7,480 SF
- X-Ray/MRI Rooms
- Lots of Parking Spaces
- **Great Exposure**
- 24/7 Secured Access
- Bus Route / Bus Stop
- Negotiable Terms
- Break Room
- Water Included
- Prime Location
- **Building Signage**
- \*Business Assets Available

## **TURNKEY MEDICAL FACILITY**