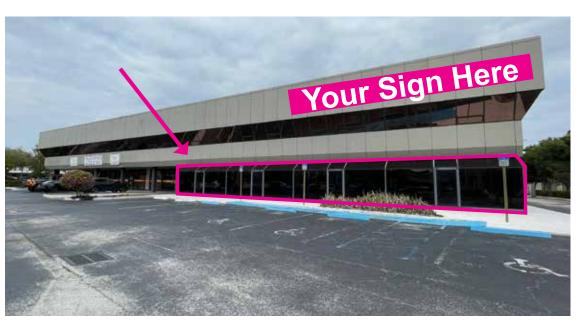

#### PROPERTY HIGHLIGHTS:

- Total Size: 7,480 SF
- X-Ray/MRI Rooms
- Lots of Parking Spaces
- **Great Exposure**
- 24/7 Secured Access
- Bus Route / Bus Stop
- Negotiable Terms
- Break Room
- Water Included
- Prime Location
- **Building Signage**
- \*Business Assets Available

### MEDICAL BUILDING WITH RETAIL EXPOSURE

LOKATION®

REAL ESTATE

A Licensed Brokerage Company