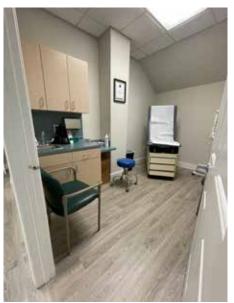

# FOR LEASE

± 3,500 - 7,480 SF SF Medical Facility

This is space was originally designed and custom-built by Holy Cross Hospital and they used it as their satellite clinic. It has multiple dedicated ADA Compliant restrooms, 2 nurses' stations, exam rooms and each room has its own sink inclusding lead plated rooms for X-Ray and MRI machines. The space is in pristine condition well maintained by the current Tenant. This offering is for a Sub-Lease of the space either partially or the entirety; the current Tenant is very flexible everything is negotiable. Ideal for Urgent Care, Dental Clinic, Costmetic Surgeons, etc.

#### PROPERTY HIGHLIGHTS:

- Total Size: 7,480 SF
- X-Ray/MRI Rooms
- Lots of Parking Spaces
- **Great Exposure**
- 24/7 Secured Access
- Bus Route / Bus Stop
- Negotiable Terms
- Break Room
- Water Included
- Prime Location
- **Building Signage**
- \*Business Assets Available