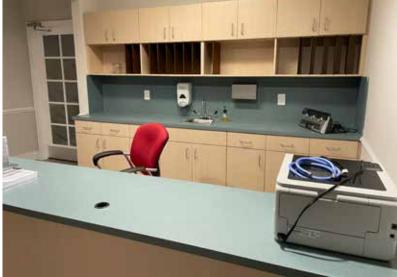

# FOR LEASE

± 3,500 - 7,480 SF SF Medical Facility

This is space was originally designed and custom-built by Holy Cross Hospital and they used it as their satellite clinic. It has multiple dedicated ADA Compliant restrooms, 2 nurses' stations, exam rooms and each room has its own sink inclusding lead plated rooms for X-Ray and MRI machines. The space is in pristine condition well maintained by the current Tenant. This offering is for a Sub-Lease of the space either partially or the entirety; the current Tenant is very flexible everything is negotiable. Ideal for Urgent Care, Dental Clinic, Costmetic Surgeons, etc.

#### PROPERTY HIGHLIGHTS:

- Total Size: 7,480 SF
- X-Ray/MRI Rooms
- Lots of Parking Spaces
- **Great Exposure**
- 24/7 Secured Access
- Bus Route / Bus Stop
- Negotiable Terms
- Break Room
- Water Included
- Prime Location
- **Building Signage**
- \*Business Assets Available