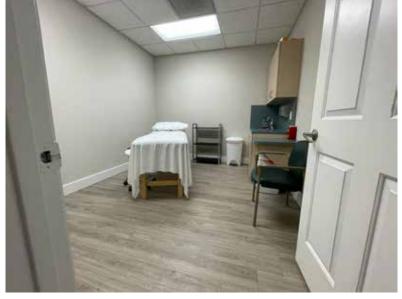

# FOR LEASE

± 3,500 - 7,480 SF SF Medical Facility

This is space was originally designed and custom-built by Holy Cross Hospital and they used it as their satellite clinic. It has multiple dedicated ADA Compliant restrooms, 2 nurses' stations, exam rooms and each room has its own sink inclusding lead plated rooms for X-Ray and MRI machines. The space is in pristine condition well maintained by the current Tenant. This offering is for a Sub-Lease of the space either partially or the entirety; the current Tenant is very flexible everything is negotiable. Ideal for Urgent Care, Dental Clinic, Costmetic Surgeons, etc.

#### PROPERTY HIGHLIGHTS:

- Total Size: 7,480 SF
- X-Ray/MRI Rooms
- Lots of Parking Spaces
- **Great Exposure**
- 24/7 Secured Access
- Bus Route / Bus Stop
- Negotiable Terms
- Break Room
- Water Included
- Prime Location
- **Building Signage**
- \*Business Assets Available

## **TURNKEY MEDICAL FACILITY**