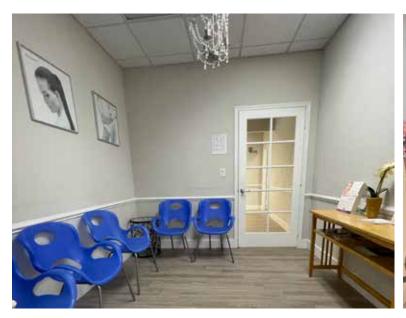

# FOR LEASE

± 3,500 - 7,480 SF SF Medical Facility

This is space was originally designed and custom-built by Holy Cross Hospital and they used it as their satellite clinic. It has multiple dedicated ADA Compliant restrooms, 2 nurses' stations, exam rooms and each room has its own sink inclusding lead plated rooms for X-Ray and MRI machines. The space is in pristine condition well maintained by the current Tenant. This offering is for a Sub-Lease of the space either partially or the entirety; the current Tenant is very flexible everything is negotiable. Ideal for Urgent Care, Dental Clinic, Costmetic Surgeons, etc.

#### PROPERTY HIGHLIGHTS:

- Total Size: 7,480 SF
- X-Ray/MRI Rooms
- Lots of Parking Spaces
- **Great Exposure**
- 24/7 Secured Access
- Bus Route / Bus Stop
- Negotiable Terms
- Break Room
- Water Included
- Prime Location
- **Building Signage**
- \*Business Assets Available