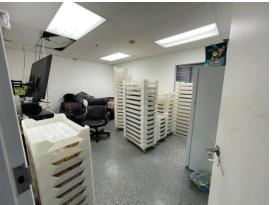

#### Address: 20200 NW 2nd Ave. Miami Gardens FL 33169

Warehouse condo unit available now for immediate occupancy. This warehouse condo is equipped with a custom-built office and a dedicated restroom. This concrete-built warehouse space comes an awesome 21-foot ceiling height plus enjoy the extra space of mezzanine storage. This very secured warehouse space is in a gated industrial park and has rear access to a nice green grass for break area. Close to both Turnpike and I-95 access.

#### **PROPERTY HIGHLIGHTS:**

WH Size: ±1,538 SF

Office Space: 200 SF

• Ceiling HT: 21'

Dedicated Restroom

Parking Spaces: 3

Gated Complex

24/7 Secured Access