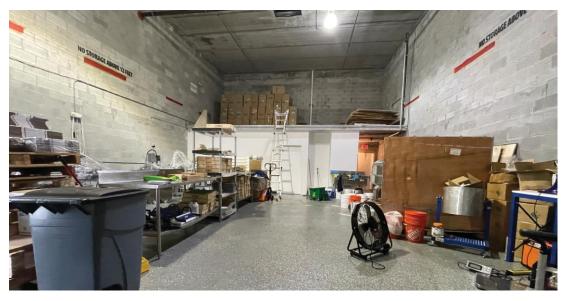

#### Address: 20200 NW 2nd Ave. Miami Gardens FL 33169

Warehouse condo unit available now for immediate occupancy. This warehouse condo is equipped with a custom-built office and a dedicated restroom. This concrete-built warehouse space comes an awesome 21-foot ceiling height plus enjoy the extra space of mezzanine storage. This very secured warehouse space is in a gated industrial park and has rear access to a nice green grass for break area. Close to both Turnpike and I-95 access.

#### **PROPERTY HIGHLIGHTS:**

WH Size: ±1,538 SF

Office Space: 200 SF

• Ceiling HT: 21'

Dedicated Restroom

Parking Spaces: 3

Gated Complex

24/7 Secured Access