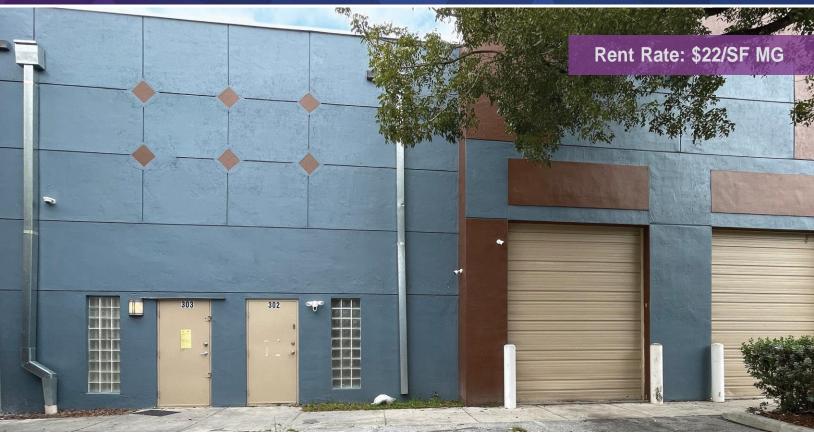

# FOR LEASE

Warehouse Space in a Gated Industrial Complex on Prime Location

#### Address: 20200 NW 2nd Ave. Miami Gardens FL 33169

Warehouse condo unit available now for immediate occupancy. This warehouse condo is equipped with a custom-built office and a dedicated restroom. This concrete-built warehouse space comes an awesome 21-foot ceiling height plus enjoy the extra space of mezzanine storage. This very secured warehouse space is in a gated industrial park and has rear access to a nice green grass for break area. Close to both Turnpike and I-95 access.

#### **PROPERTY HIGHLIGHTS:**

WH Size: ±1,538 SF

Office Space: 200 SF

• Ceiling HT: 21'

Dedicated Restroom

Parking Spaces: 3

Gated Complex

24/7 Secured Access

• Bus Route / Bus Stop

Epoxy Coated Flooring

Zoning: light Manufacturing

Prime Location

Disclaimer: The above information was obtained from sources deemed to be reliable. Details pertaining to the property described above may change without notice and are subject to errors and/or omissions.