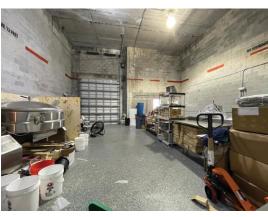

#### Address: 20200 NW 2nd Ave. Miami Gardens FL 33169

Warehouse condo unit available now for immediate occupancy. This warehouse condo is equipped with a custom-built office and a dedicated restroom. This concrete-built warehouse space comes an awesome 21-foot ceiling height plus enjoy the extra space of mezzanine storage. This very secured warehouse space is in a gated industrial park and has rear access to a nice green grass for break area. Close to both Turnpike and I-95 access.

#### **PROPERTY HIGHLIGHTS:**

WH Size: ±1,538 SF

Office Space: 200 SF

• Ceiling HT: 21'

Dedicated Restroom

Parking Spaces: 3

Gated Complex

24/7 Secured Access

• Bus Route / Bus Stop

Epoxy Coated Flooring

Zoning: light Manufacturing

Prime Location

Disclaimer: The above information was obtained from sources deemed to be reliable. Details pertaining to the property described above may change without notice and are subject to errors and/or omissions.