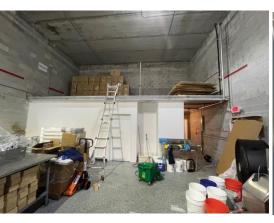

#### Address: 20200 NW 2nd Ave. Miami Gardens FL 33169

Warehouse condo unit available now for immediate occupancy. This warehouse condo is equipped with a custom-built office and a dedicated restroom. This concrete-built warehouse space comes an awesome 21-foot ceiling height plus enjoy the extra space of mezzanine storage. This very secured warehouse space is in a gated industrial park and has rear access to a nice green grass for break area. Close to both Turnpike and I-95 access.

#### **PROPERTY HIGHLIGHTS:**

WH Size: ±1,538 SF

Office Space: 200 SF

• Ceiling HT: 21'

Dedicated Restroom

Parking Spaces: 3

Gated Complex

24/7 Secured Access