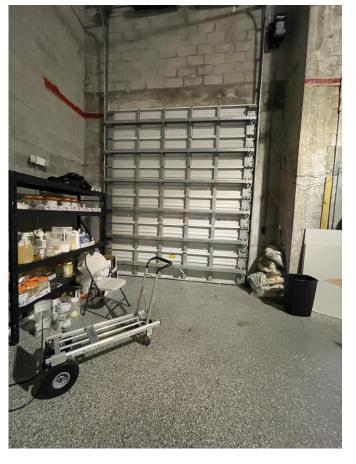

#### Address: 20200 NW 2nd Ave. Miami Gardens FL 33169

Warehouse condo unit available now for immediate occupancy. This warehouse condo is equipped with a custom-built office and a dedicated restroom. This concrete-built warehouse space comes an awesome 21-foot ceiling height plus enjoy the extra space of mezzanine storage. This very secured warehouse space is in a gated industrial park and has rear access to a nice green grass for break area. Close to both Turnpike and I-95 access.

#### **PROPERTY HIGHLIGHTS:**

WH Size: ±1,538 SF

Office Space: 200 SF

• Ceiling HT: 21'

Dedicated Restroom

Parking Spaces: 3

Gated Complex

24/7 Secured Access

• Bus Route / Bus Stop

Epoxy Coated Flooring

Zoning: light Manufacturing

Prime Location

Disclaimer: The above information was obtained from sources deemed to be reliable. Details pertaining to the property described above may change without notice and are subject to errors and/or omissions.