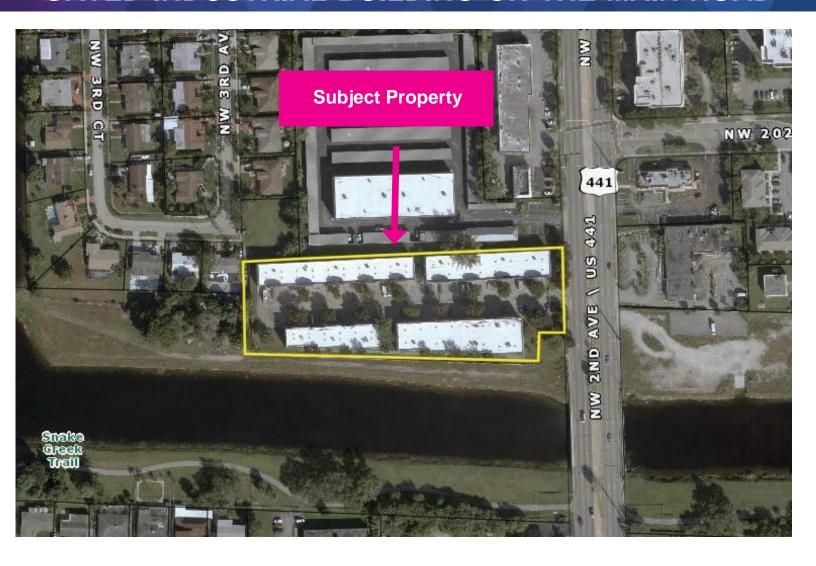

# FOR LEASE

Warehouse Space in a Gated Industrial Complex on Prime Location

#### Address: 20200 NW 2nd Ave. Miami Gardens FL 33169

Warehouse condo unit available now for immediate occupancy. This warehouse condo is equipped with a custom-built office and a dedicated restroom. This concrete-built warehouse space comes an awesome 21-foot ceiling height plus enjoy the extra space of mezzanine storage. This very secured warehouse space is in a gated industrial park and has rear access to a nice green grass for break area. Close to both Turnpike and I-95 access.

### GATED INDUSTRIAL BUILDING ON THE MAIN ROAD

954.281.8100 Frank Tolentino

1500 E Atlantic Blvd. Suite B, Pompano Beach FL 33060

## GATED INDUSTRIAL BUILDING ON THE MAIN ROAD