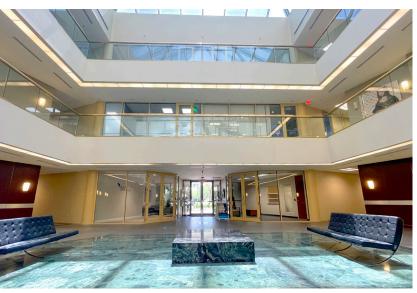

### Address: 1100 Park Central Blvd. S, Pompano Beach FL 33064

Architectural modern building offering a wide range of corporate space solutions, from a customizable open floor plan to semi-furnished executive offices, this building is occupied by established companies and professionals. Available units are ideal for a school, pharmaceutical, medical, IT/software lab, customer support and the like, with great panoramic window lines offering amazing views in all directions, efficient floor plans and flexible suite sizes, giving a clean modern look. Equipped with key fob security system, Tenants can enjoy 24/7 access to the building.

#### **PROPERTY HIGHLIGHTS:**

- T.I. Allowance Available
- Skylight Atrium
- Move-in Ready
- Power: 3phase
- Impact Windows
- Lots of Parking Spaces
- 24/7 Secured Access
- Freestanding Office Building
- Multiple Suites Available
- High Speed Internet Ready
- Bus Route / Bus Stop
- Close to TriRail Station
- Modern Design Building
- Negotiable Terms

## **CLASS A BUILDING AT A CLASS B RATE!**