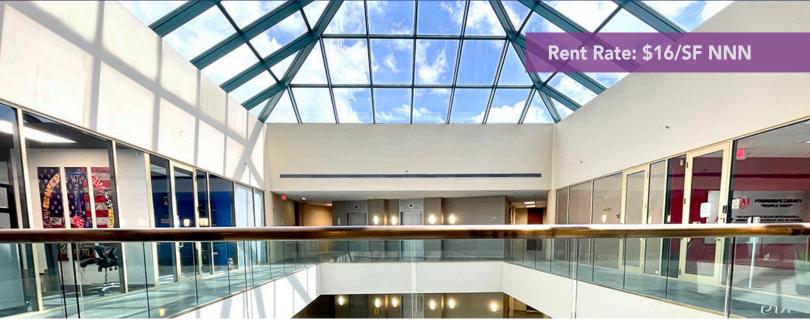

#### **PROPERTY HIGHLIGHTS:**

- T.I. Allowance Available
- Skylight Atrium
- Move-in Ready
- Power: 3phase
- Impact Windows
- Lots of Parking Spaces
- 24/7 Secured Access
- Freestanding Office Building
- Multiple Suites Available
- High Speed Internet Ready
- Bus Route / Bus Stop
- Close to TriRail Station
- Modern Design Building
- Negotiable Terms

#### **AVAILABLE SPACES**

1st Floor Unit 1700 Size: 4,625 SF \$16.00/SF NNN

1st Floor Unit 1800 Size: 13,900 SF \$16.00/SF NNN (divisible)

3rd Floor Unit 3500 Size: 6,096 SF \$16.00/SF NNN 3rd Floor Unit 3800 Size: 2,000 SF \$16.00/SF NNN