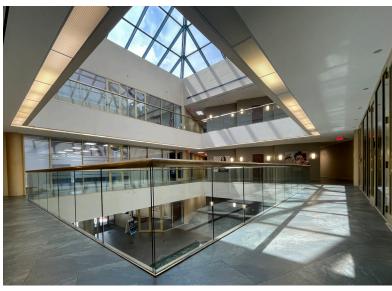

### Address: 1100 Park Central Blvd. S, Pompano Beach FL 33064

Architectural modern building offering a wide range of corporate space solutions, from a customizable open floor plan to semi-furnished executive offices, this building is occupied by established companies and professionals. Available units are ideal for a school, pharmaceutical, medical, IT/software lab, customer support and the like, with great panoramic window lines offering amazing views in all directions, efficient floor plans and flexible suite sizes, giving a clean modern look. Equipped with key fob security system, Tenants can enjoy 24/7 access to the building.

#### **PROPERTY HIGHLIGHTS:**

- T.I. Allowance Available
- Skylight Atrium
- Move-in Ready
- Power: 3phase
- Impact Windows
- Lots of Parking Spaces
- 24/7 Secured Access
- Freestanding Office Building
- Multiple Suites Available
- High Speed Internet Ready
- Bus Route / Bus Stop
- Close to TriRail Station
- Modern Design Building
- Negotiable Terms

## **CLASS A BUILDING AT A CLASS B RATE!**