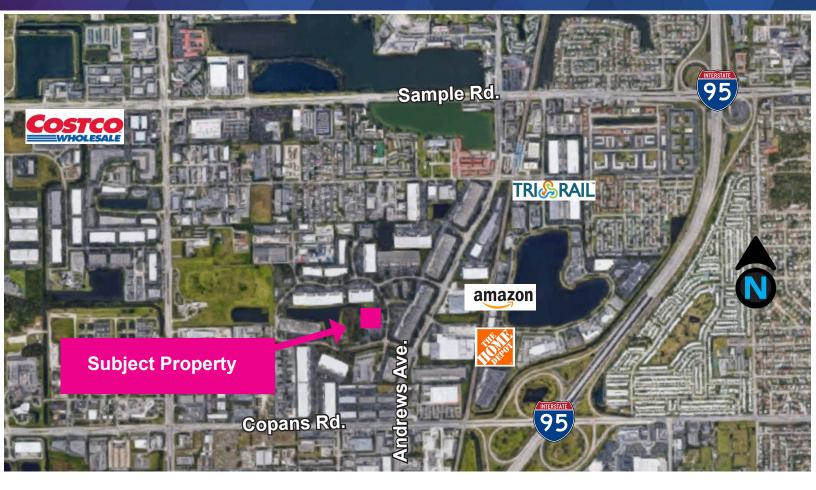

## **CLASS A BUILDING AT A CLASS B RATE!**

This building is conveniently located between Sample and Copans Rd; just feet away from I-95 and from the Tri-Rail station.

954.281.8100

Frank Tolentino

1500 E Atlantic Blvd. Suite B, Pompano Beach FL 33060