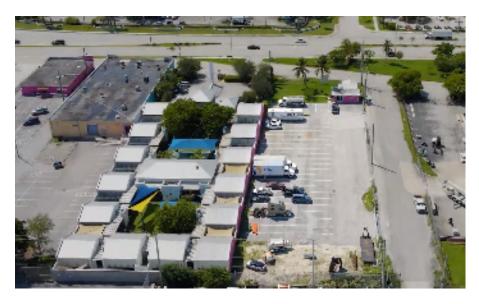

## FOR SALE

.77 AC of Gated Outdoor Storage in Prime Location

## Address: 2600 Miami Rd. Fort Lauderdale FL 33316

This hard-to-find property sits in prime location where Fort Lauderdale meets Hollywood. This property is just few minutes away from and in between the Fort Lauderdale International Airport and the Port Everglades. For many years the property was used as a Park & Fly business and it is currently being rented by a repo-company. It includes a  $\pm 1,000$ SF of freestanding office building within a .77 acre gated outdoor storage.

## **PROPERTY HIGHLIGHTS:**

- I-M3 Zoning
- Outdoor Storage
- Corner Property
- Prime Location
- Great Exposure
- Pre-approved for a high-rise bldg
- Freestanding Office Building
- Fenced Outdoor Storage
- Land Size: 33,484 SF