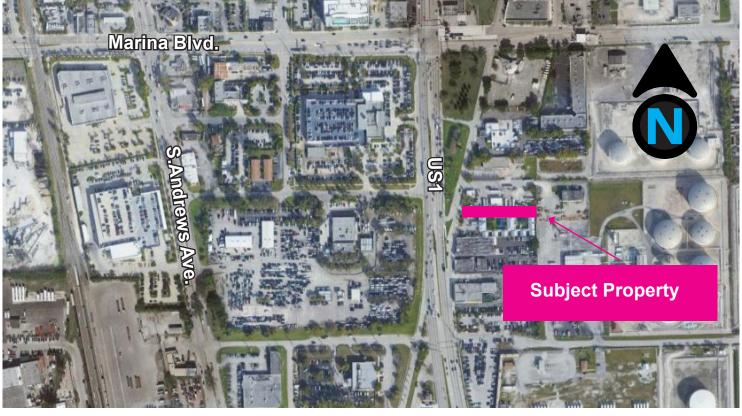

## Address: 2600 Miami Rd. Fort Lauderdale FL 33316

This hard-to-find property sits in prime location where Fort Lauderdale meets Hollywood. This property is just few minutes away from and in between the Fort Lauderdale International Airport and the Port Everglades. For many years the property was used as a Park & Fly business and it is currently being rented by a repo-company. It includes a  $\pm 1,000$ SF of freestanding office building within a .77 acre gated outdoor storage.

## **MIXED-USED PROPERTY + GATED OUTDOOR STORAGE**

Frank Tolentino

LOKATION® A Licensed Brokerage Company