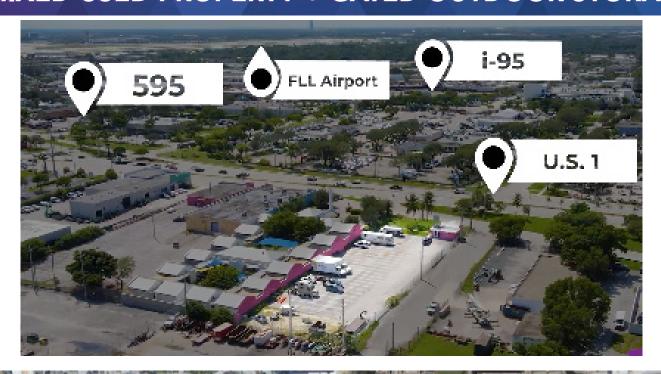

## Address: 2600 Miami Rd. Fort Lauderdale FL 33316

This hard-to-find property sits in prime location where Fort Lauderdale meets Hollywood. This property is just few minutes away from and in between the Fort Lauderdale International Airport and the Port Everglades. For many years the property was used as a Park & Fly business and it is currently being rented by a repo-company. It includes a  $\pm 1,000$ SF of freestanding office building within a .77 acre gated outdoor storage.

## **MIXED-USED PROPERTY + GATED OUTDOOR STORAGE**

Frank Tolentino

LOKATION® A Licensed Brokerage Company