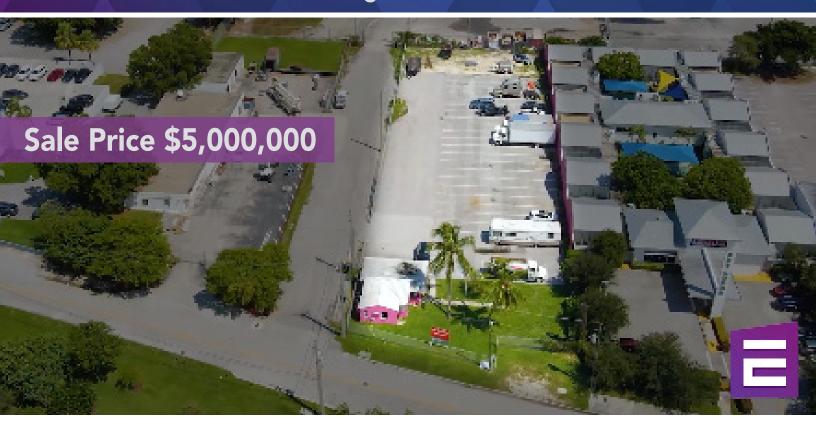

## FOR SALE

.77 AC of Gated Outdoor Storage in Prime Location

## Address: 2600 Miami Rd. Fort Lauderdale FL 33316

This hard-to-find property sits in prime location where Fort Lauderdale meets Hollywood. This property is just few minutes away from and in between the Fort Lauderdale International Airport and the Port Everglades. For many years the property was used as a Park & Fly business and it is currently being rented by a repo-company. It includes a  $\pm 1,000$ SF of freestanding office building within a .77 acre gated outdoor storage.

## **PROPERTY HIGHLIGHTS:**

- I-M3 Zoning
- Outdoor Storage
- Corner Property
- Prime Location
- Great Exposure
- Pre-approved for a high-rise bldg
- Freestanding Office Building
- Fenced Outdoor Storage
- Land Size: 33,484 SF