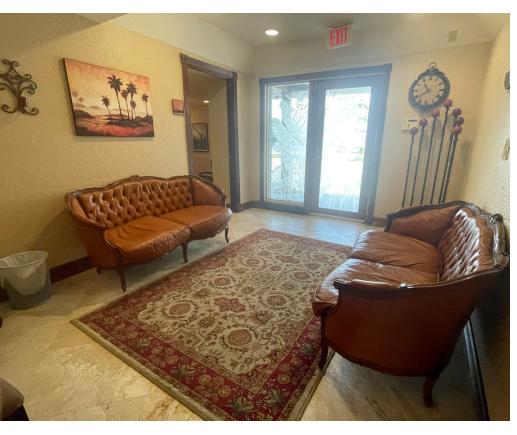

## **PROPERTY HIGHLIGHTS:**

Bldg. Size: 3,200 SF

Land Size: 0.16 AC

Current Use: Law Office

All Custom Built

Two Floors

Concrete Built Structure

Next to Broward Gen. Hospital

Impact Windows

Parking: 8 + street parking

Custom Built Executive Offices

Close to I-95

Prime Location

Retail Frontage

Zoning: SRAC-SA

 Permitted Use: Law Office, Retail, Medical, Bar, Restaurant, etc.