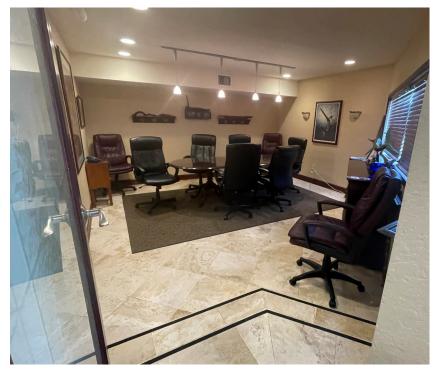

## **PROPERTY HIGHLIGHTS:**

Bldg. Size: 3,200 SF

Land Size: 0.16 AC

Current Use: Law Office

All Custom Built

Two Floors

Concrete Built Structure

Next to Broward Gen. Hospital

Impact Windows

Parking: 8 + street parking

Custom Built Executive Offices

Close to I-95

Prime Location

Retail Frontage

Zoning: SRAC-SA

 Permitted Use: Law Office, Retail, Medical, Bar, Restaurant, etc.