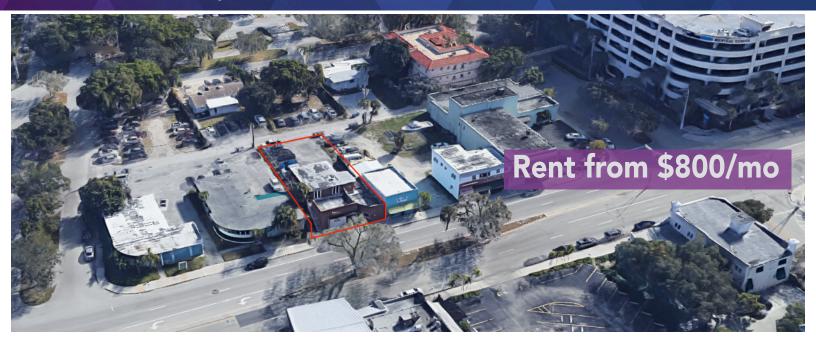

## FOR LEASE

**Executive Office Space in Prime Location** 

## 1408 S Andrews Ave. Fort Lauderdale FL 33316

## **PROPERTY HIGHLIGHTS:**

Bldg. Size: 3,200 SF

Land Size: 0.16 AC

Current Use: Law Office

All Custom Built

Two Floors

Concrete Built Structure

Next to Broward Gen. Hospital

Impact Windows

Parking: 8 + street parking

Custom Built Executive Offices

Close to I-95

Prime Location

Retail Frontage

Zoning: SRAC-SA

 Permitted Use: Law Office, Retail, Medical, Bar, Restaurant, etc.