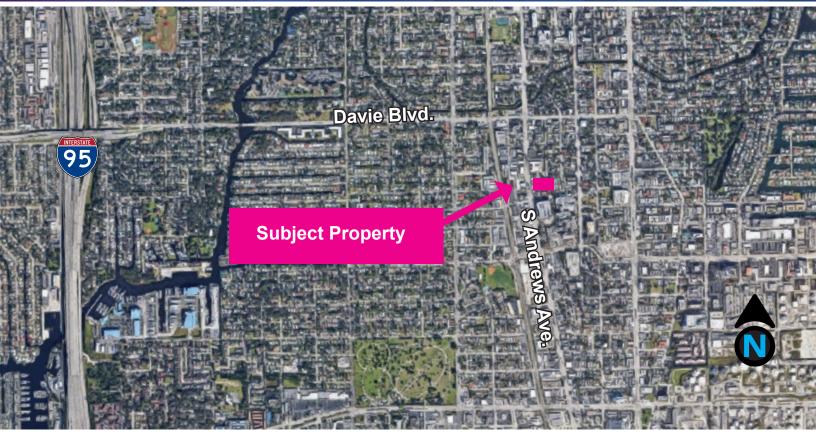

## 1408 S Andrews Ave. Fort Lauderdale FL 33316

## PRIME LOCATION. GREAT VISIBILITY!

954.281.8100

Frank Tolentino

1500 E Atlantic Blvd. Suite B, Pompano Beach FL 33060