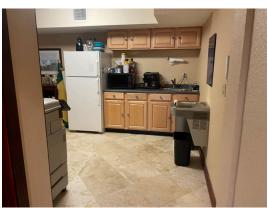

## **PROPERTY HIGHLIGHTS:**

Bldg. Size: 3,200 SF

Land Size: 0.16 AC

Current Use: Law Office

All Custom Built

Two Floors

Concrete Built Structure

Next to Broward Gen. Hospital

Impact Windows

Parking: 8 + street parking

Custom Built Executive Offices

Close to I-95

Prime Location

Retail Frontage

Zoning: SRAC-SA

 Permitted Use: Law Office, Retail, Medical, Bar, Restaurant, etc.