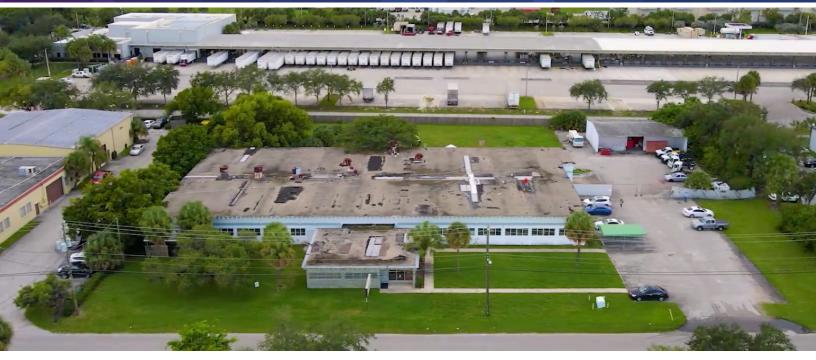

## FOR LEASE

24,000 SF Warehouse in a 2 AC of Gated Outdoor Storage

## Address: 1406 SW 8 St. Pompano Beach FL 33069

Where else can you find a property like this? This was built and maintained by the owner/user himself that's why everything that you need for an Industrial property is here. The entire building is concrete built with Twin-T beams. It has a lot of windows for natural lighting but no need to put up hurricane shutters because it's all impact windows, and inside the building it is equipped with central sprinkler system. This property is centrally located in Pompano Beach with easy access to I-95 via Atlantic Blvd. The property extends from SW 8th St where the gate entrance is and goes all the way to the back which is SW 9th St.

## **PROPERTY HIGHLIGHTS:**

- Move-in Readv
- 3 Phase Electric
- 4 Grade Level Loading Docks
- 2 Depressed Loading Docks
- CCTV Security System
- 24,000 SF Combined buildings
- Freestanding Office Building
- Freestanding Warehouse Building
- Freestanding Storage Building
- L1 General Industrial Zoning
- Sprinkler System
- Fenced Outdoor Storage