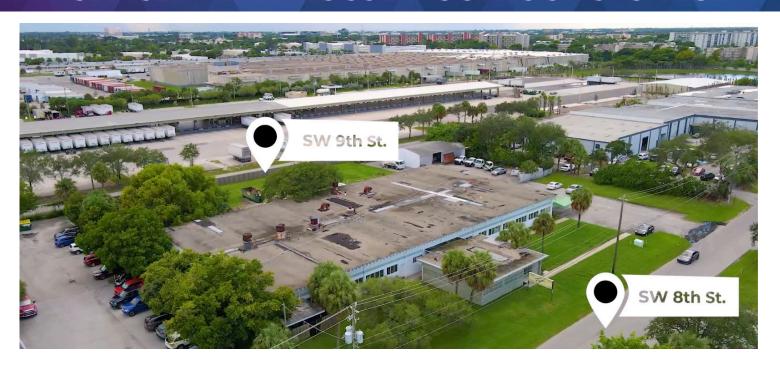

## Address: 1406 SW 8 St. Pompano Beach FL 33069

Where else can you find a property like this? This was built and maintained by the owner/user himself that's why everything that you need for an Industrial property is here. The entire building is concrete built with Twin-T beams. It has a lot of windows for natural lighting but no need to put up hurricane shutters because it's all impact windows, and inside the building it is equipped with central sprinkler system. This property is centrally located in Pompano Beach with easy access to I-95 via Atlantic Blvd. The property extends from SW 8th St where the gate entrance is and goes all the way to the back which is SW 9th St.