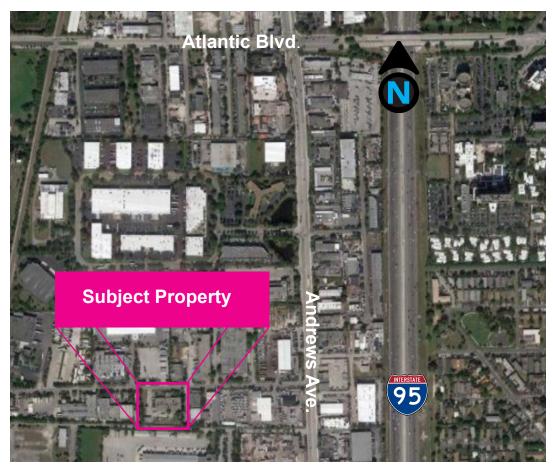

## Address: 1406 SW 8 St. Pompano Beach FL 33069

Where else can you find a property like this? This was built and maintained by the owner/user himself that's why everything that you need for an Industrial property is here. The entire building is concrete built with Twin-T beams. It has a lot of windows for natural lighting but no need to put up hurricane shutters because it's all impact windows, and inside the building it is equipped with central sprinkler system. This property is centrally located in Pompano Beach with easy access to I-95 via Atlantic Blvd. The property extends from SW 8th St where the gate entrance is and goes all the way to the back which is SW 9th St.