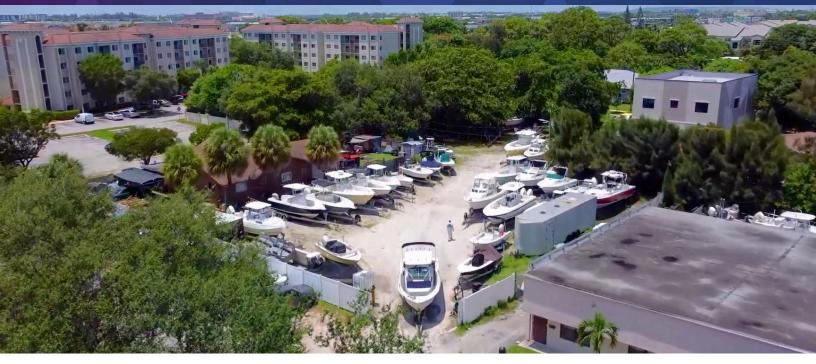

The entire property is currently being used as a commercial outdoor storage for a boat yard company.

#### **PROPERTY HIGHLIGHTS:**

- Land size: .82acres (36,094 SF)
- Building Size: ±2,000 SF
- Portfolio Sale (3 parcels)
- No Monthly Association Dues
- Freestanding Building
- Outside Flood Zone Area
- Outdoor Storage Current Use
- Private Restrooms
- Pass Through Ingress & Egress
- Gated Open Yard
- Ample Parking Spaces
- Zoning: RS3 (Single family home)
  & B3 Commercial (Live-Work)
- Current Use Boat Yard
- Permitted Use: Mixed