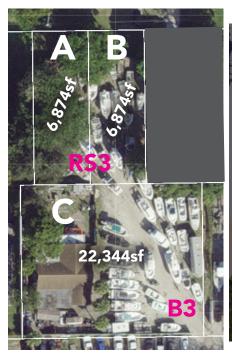

### Address: 860-867 SW 14th Ct. Pompano Beach FL 33360

This hard-to-find property sits where residential communities intersect with commercial establishments; surrounded by high-rise apartment communities and a few industrial properties. It is being offered as a portfolio sale; three parcels being sold as one combined property. Two adjacent properties (A-B) are currently zoned as RS3 (single family home) and whereas the opposite side (C) parcel was changed to B3 Commercial. That piece of land has a 3b/2b freestanding single-family residential building with about 2,000sf in size.

#### **PROPERTY HIGHLIGHTS:**

- Land size: .82acres (36,094 SF)
- Building Size: ±2,000 SF
- Portfolio Sale (3 parcels)
- No Monthly Association Dues
- Freestanding Building
- Outside Flood Zone Area
- Outdoor Storage Current Use
- Private Restrooms
- Pass Through Ingress & Egress
- Gated Open Yard
- Ample Parking Spaces
- Zoning: RS3 (Single family home)
  & B3 Commercial (Live-Work)
- Current Use Boat Yard
- Permitted Use: Mixed