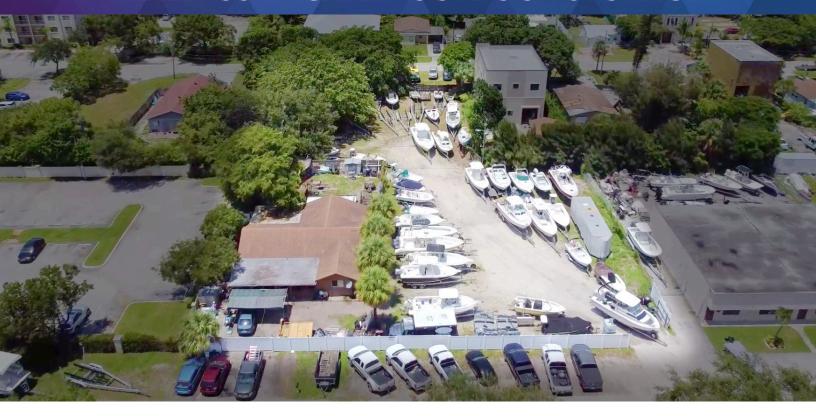

### Address: 860-867 SW 14th Ct. Pompano Beach FL 33360

This hard-to-find property sits where residential communities intersect with commercial establishments; surrounded by high-rise apartment communities and a few industrial properties. It is being offered as a portfolio sale; three parcels being sold as one combined property. Two adjacent properties (A-B) are currently zoned as RS3 (single family home) and whereas the opposite side (C) parcel was changed to B3 Commercial. That piece of land has a 3b/2b freestanding single-family residential building with about 2,000sf in size.

#### **PROPERTY HIGHLIGHTS:**

- Land size: .82acres (36,094 SF)
- Building Size: ±2,000 SF
- Portfolio Sale (3 parcels)
- No Monthly Association Dues
- Freestanding Building
- Outside Flood Zone Area
- Outdoor Storage Current Use
- Private Restrooms
- Pass Through Ingress & Egress
- Gated Open Yard
- Ample Parking Spaces
- Zoning: RS3 (Single family home)
  & B3 Commercial (Live-Work)
- Current Use Boat Yard
- Permitted Use: Mixed