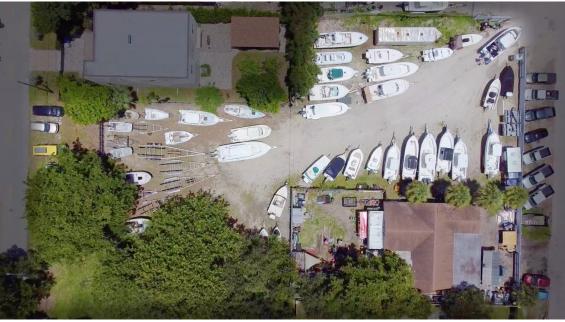

The entire property is currently being used as a commercial outdoor storage for a boat yard company.

#### **PROPERTY HIGHLIGHTS:**

- Land size: .82acres (36,094 SF)
- Building Size: ±2,000 SF
- Portfolio Sale (3 parcels)
- No Monthly Association Dues
- Freestanding Building
- Outside Flood Zone Area
- Outdoor Storage Current Use
- Private Restrooms
- Pass Through Ingress & Egress
- Gated Open Yard
- Ample Parking Spaces
- Zoning: RS3 (Single family home)
  & B3 Commercial (Live-Work)
- Current Use Boat Yard
- Permitted Use: Mixed