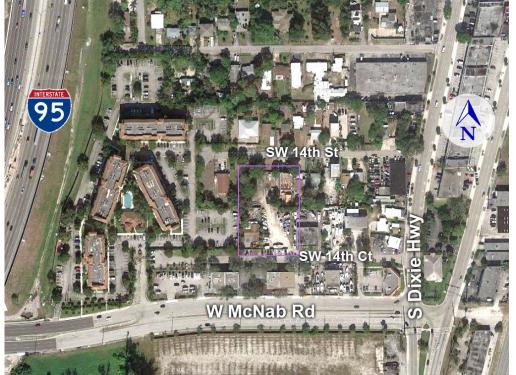

### Address: 860-867 SW 14th Ct. Pompano Beach FL 33360

This hard-to-find property sits where residential communities intersect with commercial establishments; surrounded by high-rise apartment communities and a few industrial properties. It is being offered as a portfolio sale; three parcels being sold as one combined property. Two adjacent properties (A-B) are currently zoned as RS3 (single family home) and whereas the opposite side (C) parcel was changed to B3 Commercial. That piece of land has a 3b/2b freestanding single-family residential building with about 2,000sf in size.